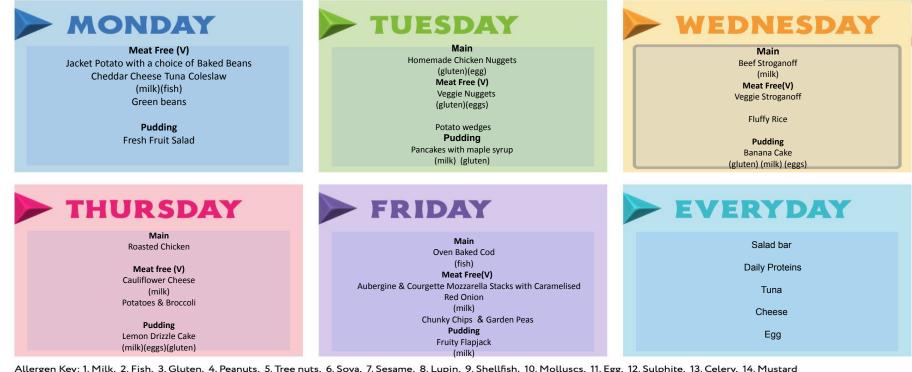

## LUNCH MENU

### FOOD

Week 2

#### Autumn Menu

\*MENU IS SUBJECT TO CHANGE SHOULD INGREDIENTS BE UNAVAILABLE\*