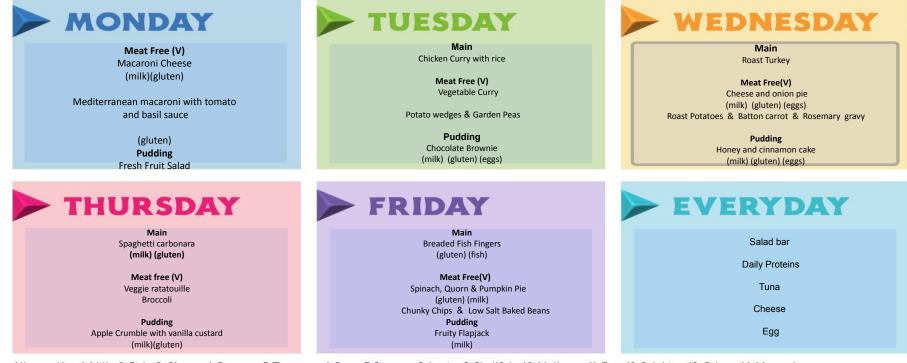

# LUNCH MENU

### The FUTURE of

Week 1

#### Autumn Menu

Allergen Key: 1. Milk, 2. Fish, 3. Gluten, 4. Peanuts, 5. Tree nuts, 6. Sova, 7. Sesame, 8. Lupin, 9. Shellfish, 10. Molluscs, 11. Egg, 12. Sulphite, 13. Celery, 14. Mustard \*MENU IS SUBJECT TO CHANGE SHOULD INGREDIENTS BE UNAVAILABLE\*