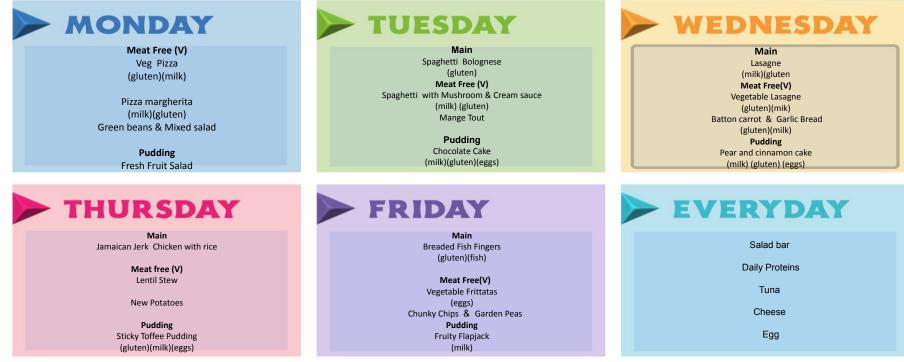

# LUNCH MENU

### The FUTURE of

Week 3

#### Autumn Menu

Allergen Key: 1. Milk, 2. Fish, 3. Gluten, 4. Peanuts, 5. Tree nuts, 6. Sova, 7. Sesame, 8. Lupin, 9. Shellfish, 10. Molluscs, 11. Egg, 12. Sulphite, 13. Celery, 14. Mustard \*MENU IS SUBJECT TO CHANGE SHOULD INGREDIENTS BE UNAVAILABLE\*