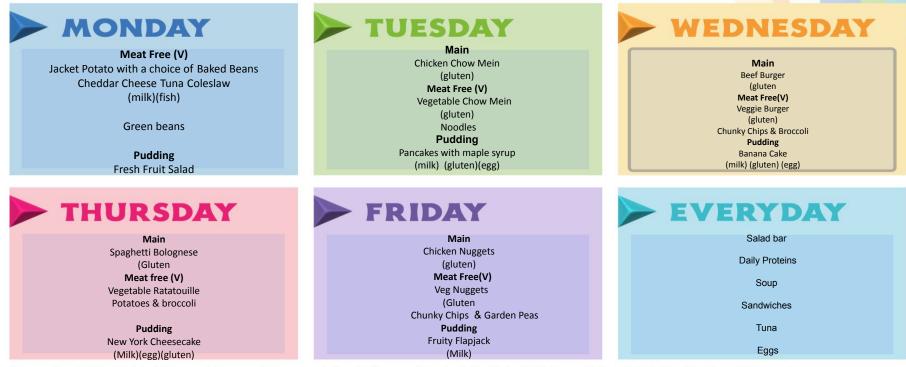

# LUNCH MENU

## FOOD

### SUMMER MENU

Allergen Key: 1. Milk, 2. Fish, 3. Gluten, 4. Peanuts, 5. Tree nuts, 6. Soya, 7. Sesame, 8. Lupin, 9. Shellfish, 10. Molluscs, 11. Egg, 12. Sulphite, 13. Celery, 14. Mustard \*MENU IS SUBJECT TO CHANGE SHOULD INGREDIENTS BE UNAVAILABLE\*