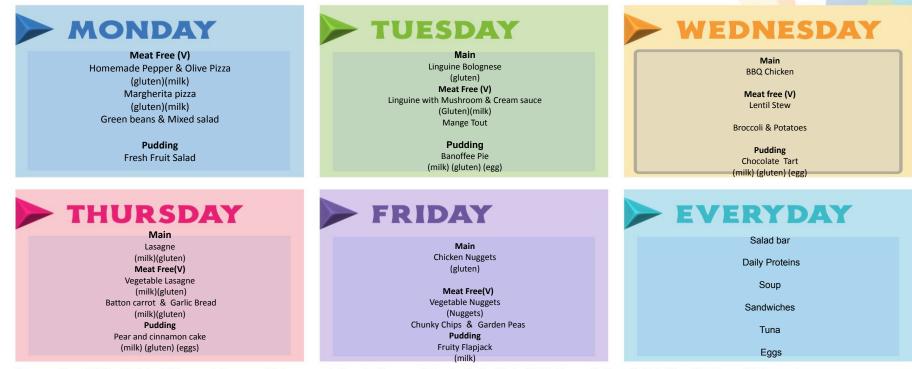

# LUNCH MENU

### FOOD

#### SUMMER MENU

Allergen Key: 1. Milk, 2. Fish, 3. Gluten, 4. Peanuts, 5. Tree nuts, 6. Soya, 7. Sesame, 8. Lupin, 9. Shellfish, 10. Molluscs, 11. Egg, 12. Sulphite, 13. Celery, 14. Mustard \*MENU IS SUBJECT TO CHANGE SHOULD INGREDIENTS BE UNAVAILABLE\*