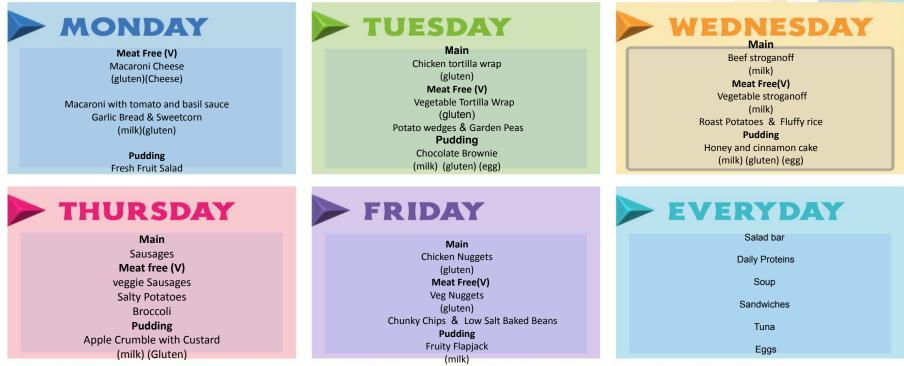

# LUNCH MENU

## FOOD

### SUMMER MENU

Allergen Key: 1. Milk, 2. Fish, 3. Gluten, 4. Peanuts, 5. Tree nuts, 6. Soya, 7. Sesame, 8. Lupin, 9. Shellfish, 10. Molluscs, 11. Egg, 12. Sulphite, 13. Celery, 14. Mustard \*MENU IS SUBJECT TO CHANGE SHOULD INGREDIENTS BE UNAVAILABLE\*